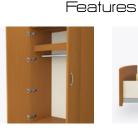

Model: CAWR12 34.75W 25D 70.5H

**Durable Finish** Kwalu's proprietary finish doesn't have any of the drawbacks of wood. The finish is moisture impervious, easy to clean and maintenance-free.

**Curved Front** The graceful curved front is a signature Camelot feature.

Door Hinges 165° self-closing, inset hinges provide a smooth motion when opening and closing the doors.

Statement of Line

Drawers Are constructed with both dowel and mechanical fasteners for additional strength. Ball bearing removable slides are fully extendable.

**Clothes Rod** Standard clothing rod may be attached at ADA height of 48" from the floor.

Other Wardrobe Styles Camelot wardrobes included a number of Single and Double styles.

CAWR11L 24.5W 25D 70.5H

24.5W 25D 70.5H