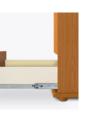

Door Hinges 165° self-closing, inset hinges provide a smooth motion when opening and closing the doors.

Statement of Line

Drawers Are constructed with both dowel and mechanical fasteners for additional strength. Ball bearing removable slides are fully extendable.