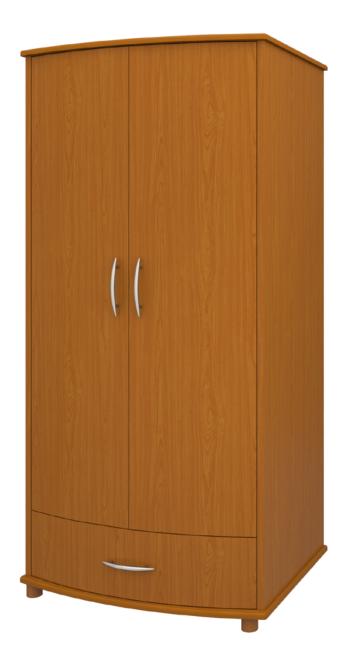

## camelot Double Wardrobe 1 Drawer, 2 Doors

Combining the romance of a bygone era with a contemporary twist, the fluid lines and sensuously curved fronts of the Camelot Collection bring a modern edge to a classic design. Select from a range of stylish hardware options to accentuate the sinuous curves.

Model: CAWR12 34.75W 25D 70.5H

**Durable Finish** Kwalu's proprietary finish doesn't have any of the drawbacks of wood. The finish is moisture impervious, easy to clean and maintenance-free.

**Curved Front** The graceful curved front is a signature Camelot feature.

Door Hinges 165° self-closing, inset hinges provide a smooth motion when opening and closing the doors.

Statement of Line

Drawers Are constructed with both dowel and mechanical fasteners for additional strength. Ball bearing removable slides are fully extendable.