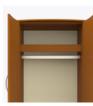

**Clothes Rod** Standard clothing rod may be attached at ADA height of 48" from the floor.

Other Wardrobe Styles Camelot wardrobes included a number of Single and Double styles.

CAWR11L 24.5W 25D 70.5H

24.5W 25D 70.5H