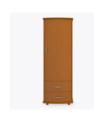

## camelot Double Wardrobe 1 Drawer, 2 Doors

Combining the romance of a bygone era with a contemporary twist, the fluid lines and sensuously curved fronts of the Camelot Collection bring a modern edge to a classic design. Select from a range of stylish hardware options to accentuate the sinuous curves.

Model: CAWR12 34.75W 25D 70.5H

**Durable Finish** Kwalu's proprietary finish doesn't have any of the drawbacks of wood. The finish is moisture impervious, easy to clean and maintenance-free.

**Curved Front** The graceful curved front is a signature Camelot feature.