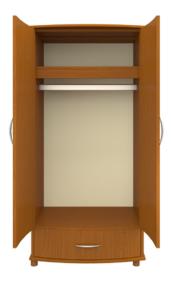

**Clothes Rod** Standard clothing rod may be attached at ADA height of 48" from the floor.

Other Wardrobe Styles Camelot wardrobes included a number of Single and Double styles.

CAWR11L 24.5W 25D 70.5H

24.5W 25D 70.5H