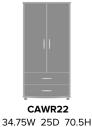

Model: CAWR12 34.75W 25D 70.5H

**Durable Finish** Kwalu's proprietary finish doesn't have any of the drawbacks of wood. The finish is moisture impervious, easy to clean and maintenance-free.

**Curved Front** The graceful curved front is a signature Camelot feature.